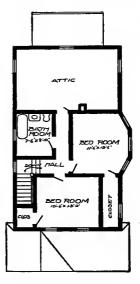

Design No. 2003

First Floor Plan

Second Floor Plan

#### Size: Width, 19 feet 10 inches; length, 38 feet, exclusive of porches

Blue prints consist of basement plan; first and second floor plans; front, two side elevations; wall sections and all necessary interior details. Specifications consist of about twenty pages of typewritten matter.

Full and complete working plans and specifications of this house will be furnished for \$5.00. Cost of this house is from about \$2,550,00 to about \$2,800.00, according to the locality in which it is built.